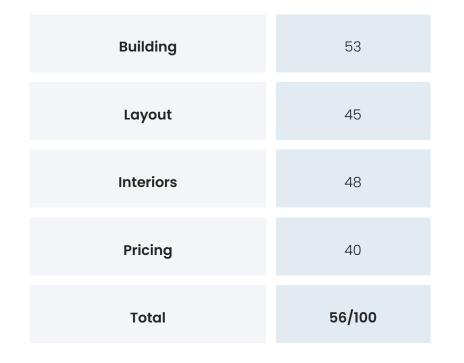

### PROJECT PROPSCORE

Propscience uses a unique and highly proprietary algorithm to arrive at Propscores for every project it covers. This score is calculated out of 100 points. Through our detailed research we gather over 500 data points of information about each project. These data points are broken down into categories (mentioned below). An individual score is arrived at for each category and then a combined project Propscore is given. The purpose of the Propscore is to help you evaluate the distinct value you can hope to derive from each aspect of the project.

| Category          | Score |
|-------------------|-------|
| Place             | 48    |
| Connectivity      | 83    |
| Infrastructure    | 86    |
| Local Environment | 53    |
| Land & Approvals  | 44    |
| Project           | 76    |
| People            | 46    |
| Amenities         | 54    |