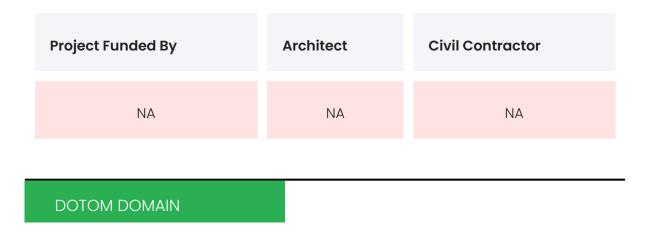

### LAND & APPROVALS

| Last updated on the MahaRERA website | On-Going<br>Litigations | RERA Registered<br>Complaints |
|--------------------------------------|-------------------------|-------------------------------|
| October 2022                         | NA                      | 1                             |

### **BUILDER & CONSULTANTS**

Dotom Realty is a well known and reputed face in the construction industry. It is a popular and a well established real estate developer in the vicinities of Mumbai. It has undertaken many residential projects in the areas of Borivali, Khar, Matunga and Vikhroli. Besides these, there are multiple other ongoing and upcoming residential projects that it aims to finish it in near future.