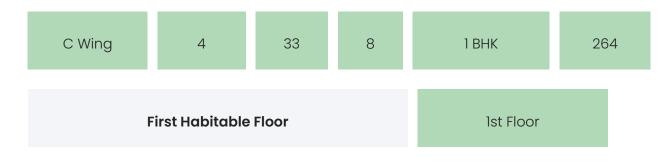

### BUILDING LAYOUT

| Tower Name | Number<br>of Lifts | Total<br>Floors | Flats<br>per<br>Floor | Configurations | Dwelling<br>Units |
|------------|--------------------|-----------------|-----------------------|----------------|-------------------|
| A Wing     | 4                  | 33              | 8                     | 1 ВНК,2 ВНК    | 264               |
| B Wing     | 4                  | 33              | 7                     | 1 ВНК,2 ВНК    | 231               |