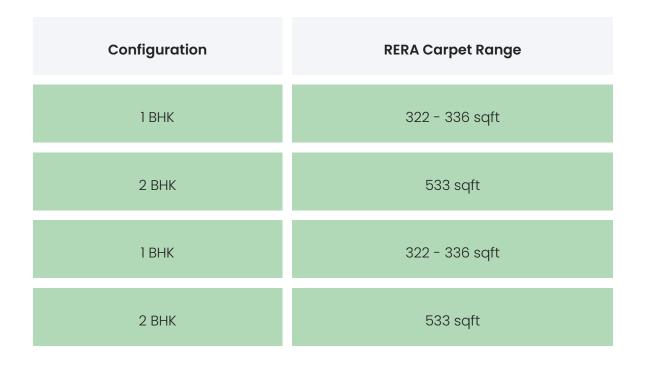

### FLAT INTERIORS

| 1 BHK                   | 336 sqft              |  |
|-------------------------|-----------------------|--|
|                         |                       |  |
| Floor To Ceiling Height | Between 9 and 10 feet |  |
| Views Available         | Road View / No View   |  |

| Flooring                     | NA                                                                                      |
|------------------------------|-----------------------------------------------------------------------------------------|
| Joinery, Fittings & Fixtures | Sanitary Fittings,Kitchen Platform,Light<br>Fittings,Stainless Steel Sink,Brass Joinery |
| Finishing                    | Double glazed glass windows                                                             |
| HVAC Service                 | NA                                                                                      |
| Technology                   | Optic Fiber Cable                                                                       |
| White Goods                  | ΝΑ                                                                                      |